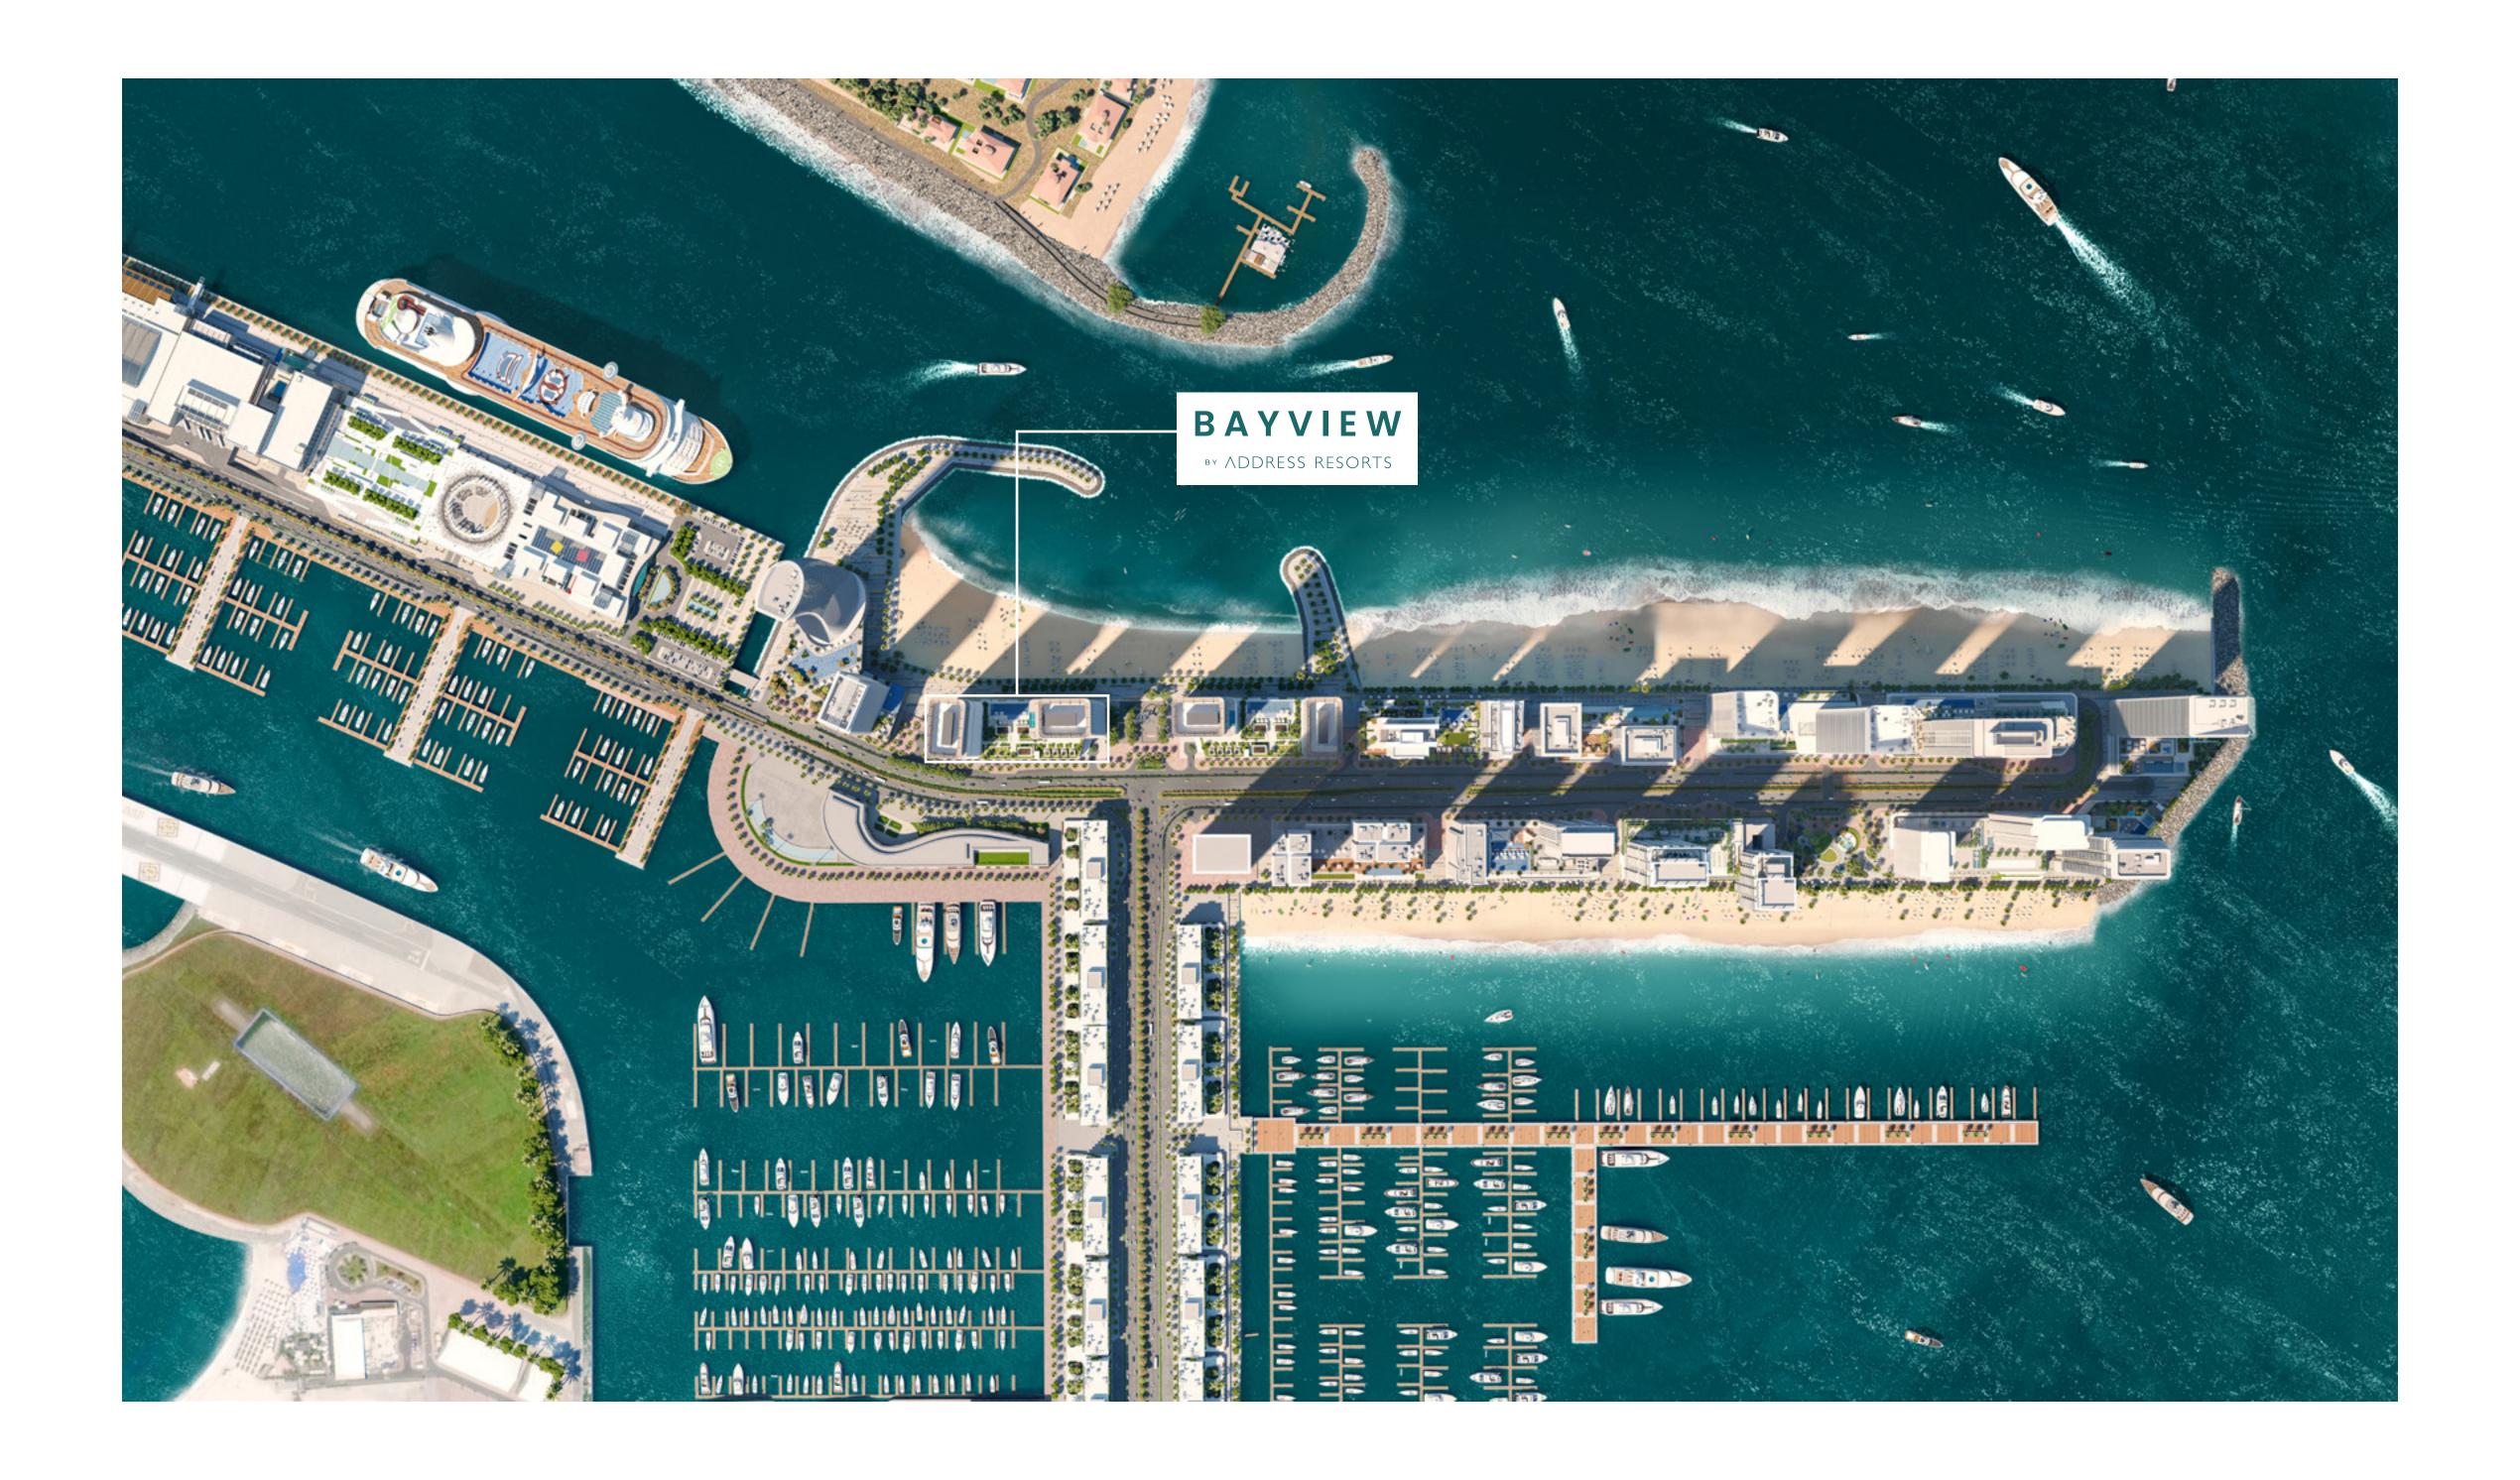

#### BAYVIEW

BY ADDRESS RESORTS

EMAAR

#### EMAGI Beachfront

Come home to Dubai's most exclusive island, located within the new maritime centre of the UAE, Dubai Harbour. Emaar Beachfront is a meticulously master-planned waterfront haven – a unique blend of cosmopolitan living, prime location, and luxury seaside lifestyle.

### Transcending the exceptional

Bayview by Address Resorts is a true gem of luxury living, overlooking the azure waters of the Arabian Gulf. With breathtaking panoramas and an awe-inspiring setting, this residential landmark offers a curated collection of luxuriously furnished branded apartments and penthouses, as well as a private beach and a cutting-edge platform of amenities designed to cater to your every desire.