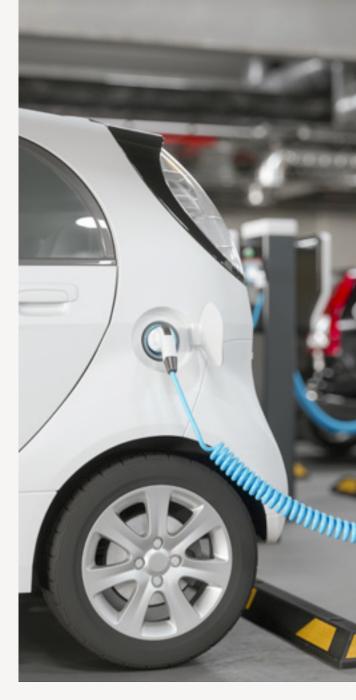

Extensive landscaping with native plants or adaptable species enhances the property's beauty and value while reducing its environmental impact. Other environmentally friendly features include advanced waste management and water reuse solutions, as well as a bicycle storage area and EV parking to encourage residents to use less traditional combustion engines.

EV parking and Bicycle storage

Extensive landscaping (25 of native plants or adaptive species)

Waste management (recyclable and non-recyclable waste refuse shuts)

Water reuse (ac condensate drain reused for irrigation of landscaped areas)