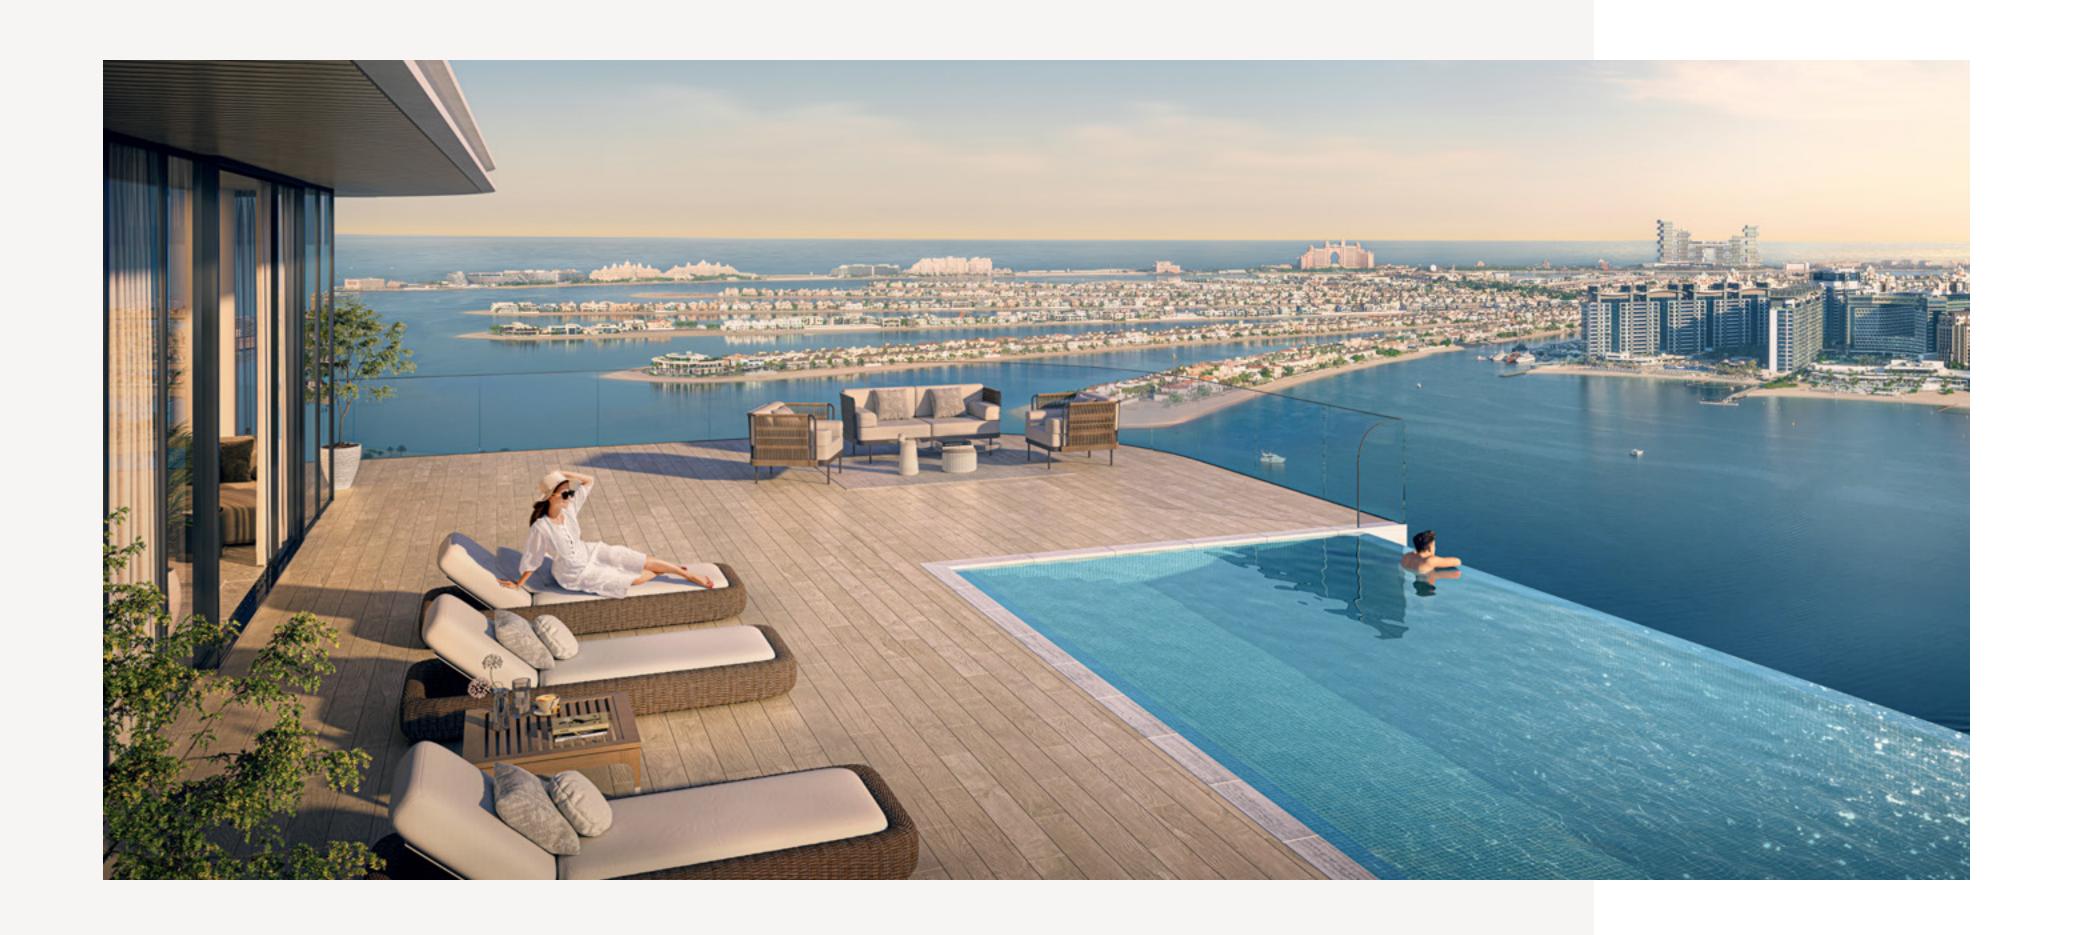

Rejuvenate your body and mind in the state-of-the-art fitness centre on the ninth floor. Alternatively, immerse yourself in the serene ambience of the infinity pool, offering breathtaking vistas of the azure sea and the panoramic Palm Jumeirah. A meticulously designed list of amenities and a dedicated children's pool ensure you can enjoy hours of elevated pleasure in a tranquil oasis.

## Crème de la crème

The luxurious penthouse atop Bayview by Address Resorts's tallest tower offers unrivalled views from every direction. On the expansive terrace, the private swimming pool offers breathtaking views of Palm Jumeirah. You can hear and feel the ocean, surrounded by the clouds and the blue sky.